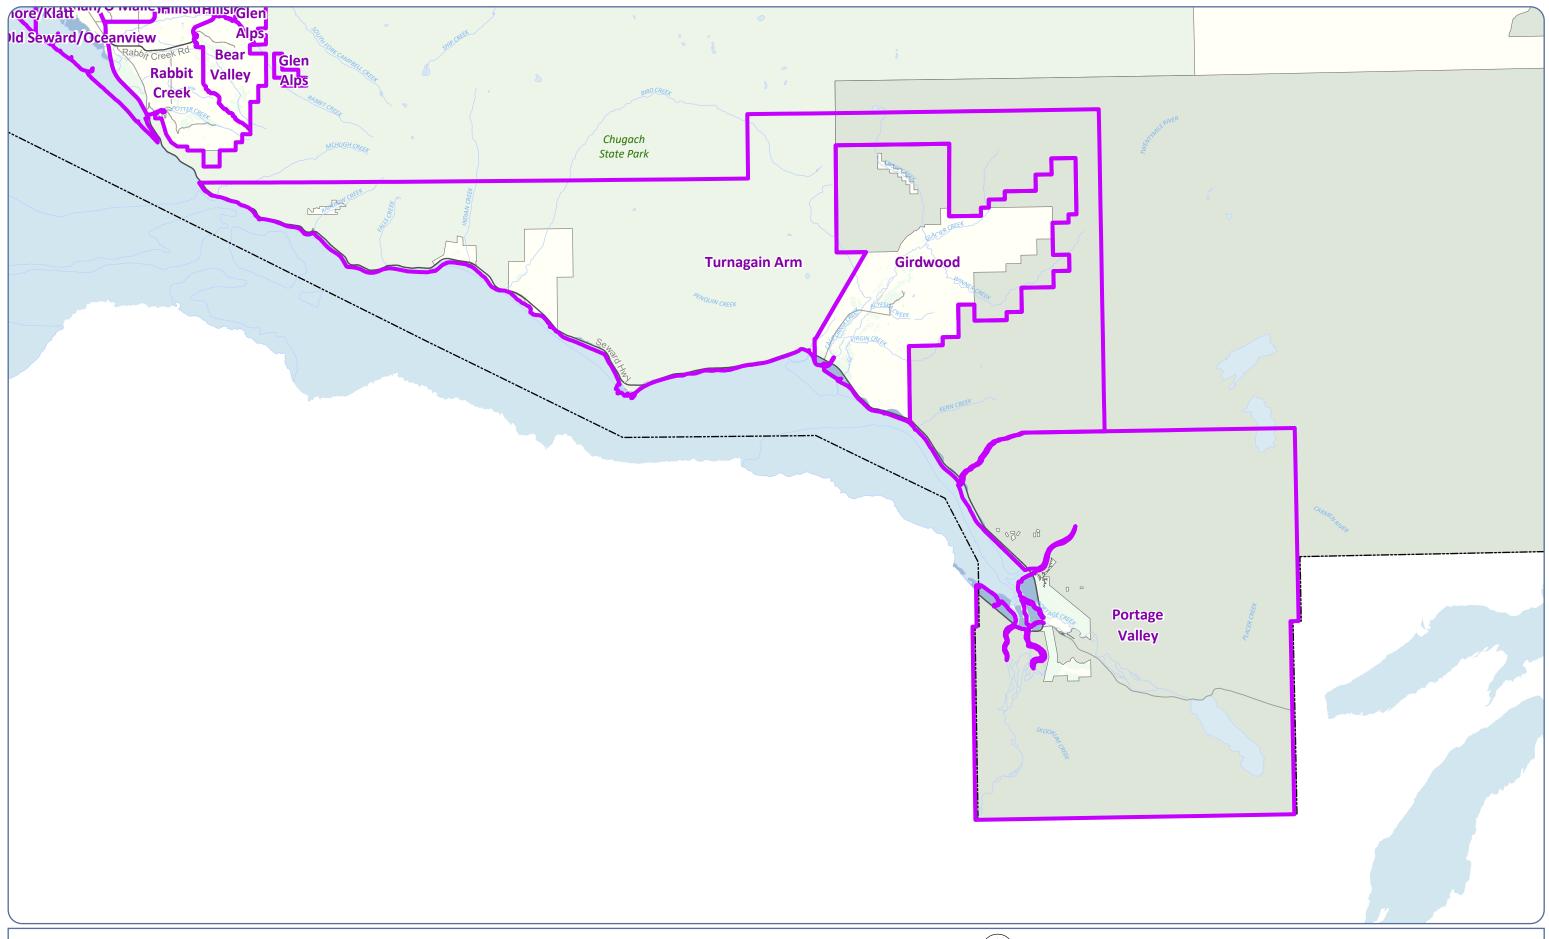

Map Prepared by: Geographic Data and Information Center June 30, 2025 This map is derived from Geographic Information Systems data developed and maintained by the Municipality of Anchorage (\*MOA\*). This map is not the official representation of any of the information included and is made available to the public solely for informational purposes. This map may be outdated, inaccurate and may omit important information. Do not rely on this information. The Municipality will not be liable for losses arising from errors, inaccuracies or omissions in the map.



## MUNICIPALITY OF ANCHORAGE

TURNAGAIN ARM COMMUNITY COUNCILS